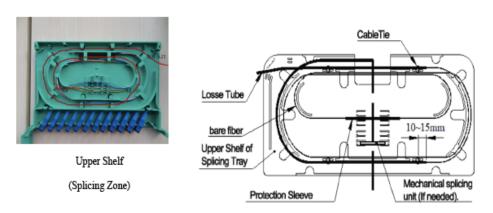

ws need for installing any type adapters, which is very easy for future maintenance and keeps the transmission loss at low level.

Adoptable adapter types: FC, SC, LC/Duplex, Fiber Breakout Kit

### **FEATURES**

Capacity: 96 Ports (24 IN / 72 out)

Connector Type : SC/APC

Pigtail: SC/APC G.652D

Temperature: o°C~+65°C

Ambient Humidity: ≤90%

Installation: Wall Mount

### Package Contents:

SC/APC Adapters ,SC/APC G.652D Pigtails ,o.9mm,PVC ,Heat Shrink Tubes ,Splice Trays ,Installation accessories

2 Year Warranty

Under Warranty Call Lock thru Email and SMS

Easy Warranty renewals options

Dedicated Support Team for Troubleshooting

To Re-engineer, Re-invent and Realize your FTTH plans pls talk to

marketing@discreet.co.in

## FDB Structure Layout:





### Fiber Patch Panel Section: