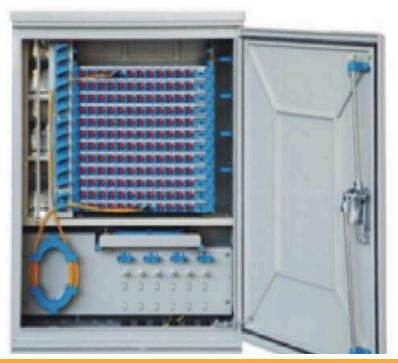

### COALESCE FIBER DISTRIBUTION BOX - CS-FDB-96W

Coalesce Fiber optics distribution Box is currently being widely used for distributing outdoor optical cable in indoor and outdoor conditions. It is suitable for FTTx application. This cabinet offers ideal environment for fibers to be spliced or breakout and well organized under indoor and outdoor environment.

### **FEATURES**

Capacity: 96 Ports (24 IN / 72 out)

Connector Type : SC/APC

Pigtail: SC/APC G.652D

Temperature: o°C~+65°C

Ambient Humidity: ≤90%

Installation: Wall Mount