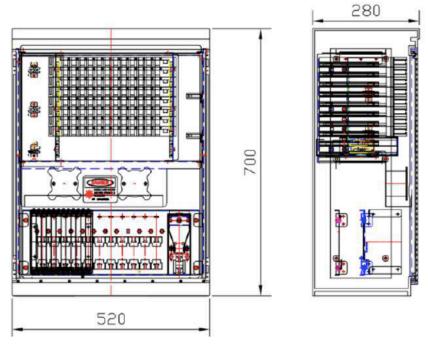

6-position adapter holders, no screws need for installing any type adapters, which is very easy for future maintenance and keeps the transmission loss at low level.

Adoptable adapter types: FC, SC, LC/Duplex, Fiber Breakout Kit

### **FEATURES**

Capacity: 96 Ports (24 IN / 72 out)

Connector Type : SC/APC

Pigtail: SC/APC G.652D

Temperature: o°C~+65°C

Ambient Humidity: ≤90%

Installation: Wall Mount

### Package Contents:

SC/APC Adapters ,SC/APC G.652D Pigtails ,o.9mm,PVC ,Heat Shrink Tubes ,Splice Trays ,Installation accessories

2 Year Warranty

Under Warranty Call Lock thru Email and SMS

Easy Warranty renewals options

Dedicated Support Team for Troubleshooting

To Re-engineer, Re-invent and Realize your FTTH plans pls talk to

marketing@discreet.co.in

## FDB Structure Layout:





### Fiber Patch Panel Section: