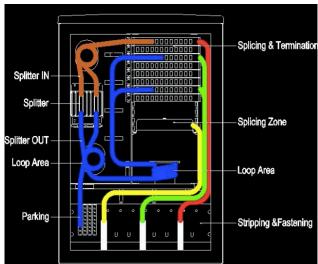

-position adapter holders, no screws need for installing any type adapters, which is very easy for future maintenance and keeps the transmission loss at low level.

Adoptable adapter types: FC, SC, LC/Duplex, Fiber Breakout Kit

### **FEATURES**

Capacity: 96 Ports (24 IN / 72 out)

Connector Type : SC/APC

Pigtail: SC/APC G.652D

Temperature: o°C~+65°C

Ambient Humidity: ≤90%

Installation: Wall Mount

### Package Contents:

SC/APC Adapters ,SC/APC G.652D Pigtails ,o.9mm,PVC ,Heat Shrink Tubes ,Splice Trays ,Installation accessories

2 Year Warranty

Under Warranty Call Lock thru Email and SMS

Easy Warranty renewals options

Dedicated Support Team for Troubleshooting

To Re-engineer, Re-invent and Realize your FTTH plans pls talk to

marketing@discreet.co.in

## FDB Structure Layout:





### Fiber Patch Panel Section: